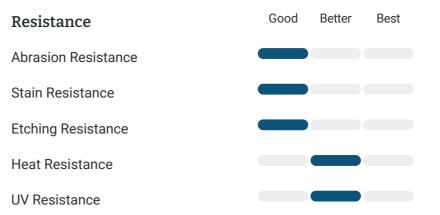

# Cleaning & Maintentance

Needs to be sealed regularly. Clean with non abrasive cloth or sponge with mild soap and warm water. A natural stone cleaner with protectant is recommended. Do not cut directly on the countertops and use trivets for hot pans.